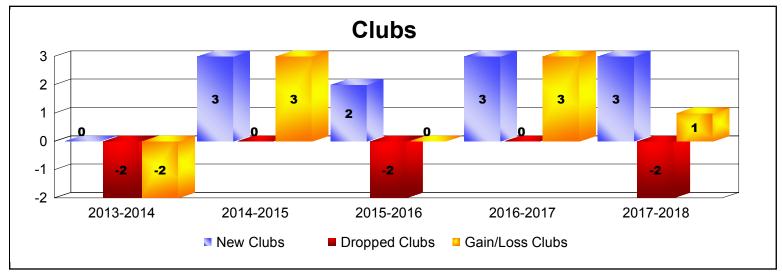

District D 6 As of June 2018 Cumulative

| Year      | New<br>Clubs | Dropped<br>Clubs | Gain/<br>Loss<br>Clubs | New<br>Members | Charter<br>Members | Reinstate<br>Members | Transfer<br>Members | Total<br>Member<br>Added | Total<br>Members<br>Dropped | Gain/<br>Loss<br>Members |
|-----------|--------------|------------------|------------------------|----------------|--------------------|----------------------|---------------------|--------------------------|-----------------------------|--------------------------|
| 2013-2014 | 0            | -2               | -2                     | 106            | 4                  | 3                    | 0                   | 113                      | -213                        | -100                     |
| 2014-2015 | 3            | 0                | 3                      | 177            | 86                 | 24                   | 0                   | 287                      | -161                        | 126                      |
| 2015-2016 | 2            | -2               | 0                      | 180            | 46                 | 5                    | 0                   | 231                      | -156                        | 75                       |
| 2016-2017 | 3            | 0                | 3                      | 394            | 90                 | 17                   | 3                   | 504                      | -194                        | 310                      |
| 2017-2018 | 3            | -2               | 1                      | 318            | 85                 | 13                   | 8                   | 424                      | -360                        | 64                       |
| Average   | 2            | -1               | 1                      | 235            | 62                 | 12                   | 2                   | 312                      | -217                        | 95                       |