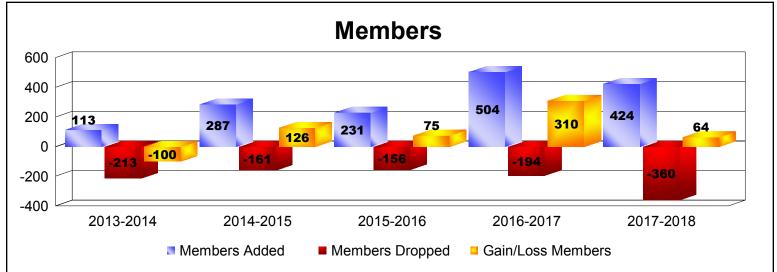

District D 6 As of June 2018 Cumulative

| Year      | New<br>Clubs | Dropped<br>Clubs | Gain/<br>Loss<br>Clubs | New<br>Members | Charter<br>Members | Reinstate<br>Members | Transfer<br>Members | Total<br>Member<br>Added | Total<br>Members<br>Dropped | Gain/<br>Loss<br>Members |
|-----------|--------------|------------------|------------------------|----------------|--------------------|----------------------|---------------------|--------------------------|-----------------------------|--------------------------|
| 2013-2014 | 0            | -2               | -2                     | 106            | 4                  | 3                    | 0                   | 113                      | -213                        | -100                     |
| 2014-2015 | 3            | 0                | 3                      | 177            | 86                 | 24                   | 0                   | 287                      | -161                        | 126                      |
| 2015-2016 | 2            | -2               | 0                      | 180            | 46                 | 5                    | 0                   | 231                      | -156                        | 75                       |
| 2016-2017 | 3            | 0                | 3                      | 394            | 90                 | 17                   | 3                   | 504                      | -194                        | 310                      |
| 2017-2018 | 3            | -2               | 1                      | 318            | 85                 | 13                   | 8                   | 424                      | -360                        | 64                       |
| Average   | 2            | -1               | 1                      | 235            | 62                 | 12                   | 2                   | 312                      | -217                        | 95                       |